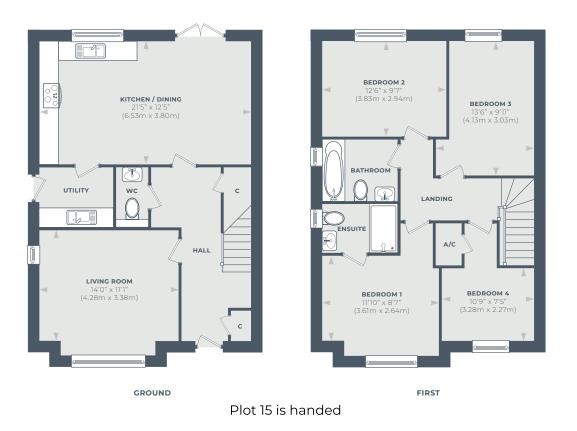

## **Plot Fourteen and Fifteen**

Four bedroom detached 1302sqft

Experience the charming features of plots 14 and 15 with decorative tile hanging and a bay window to the front elevation.

These 4-bedroom detached houses benefit from parking for three vehicles.

Featuring a kitchen diner at the property rear with doors leading to the garden and a connecting utility with a personal door.

Upstairs you will find four bedrooms, with an ensuite shower room and main bathroom.