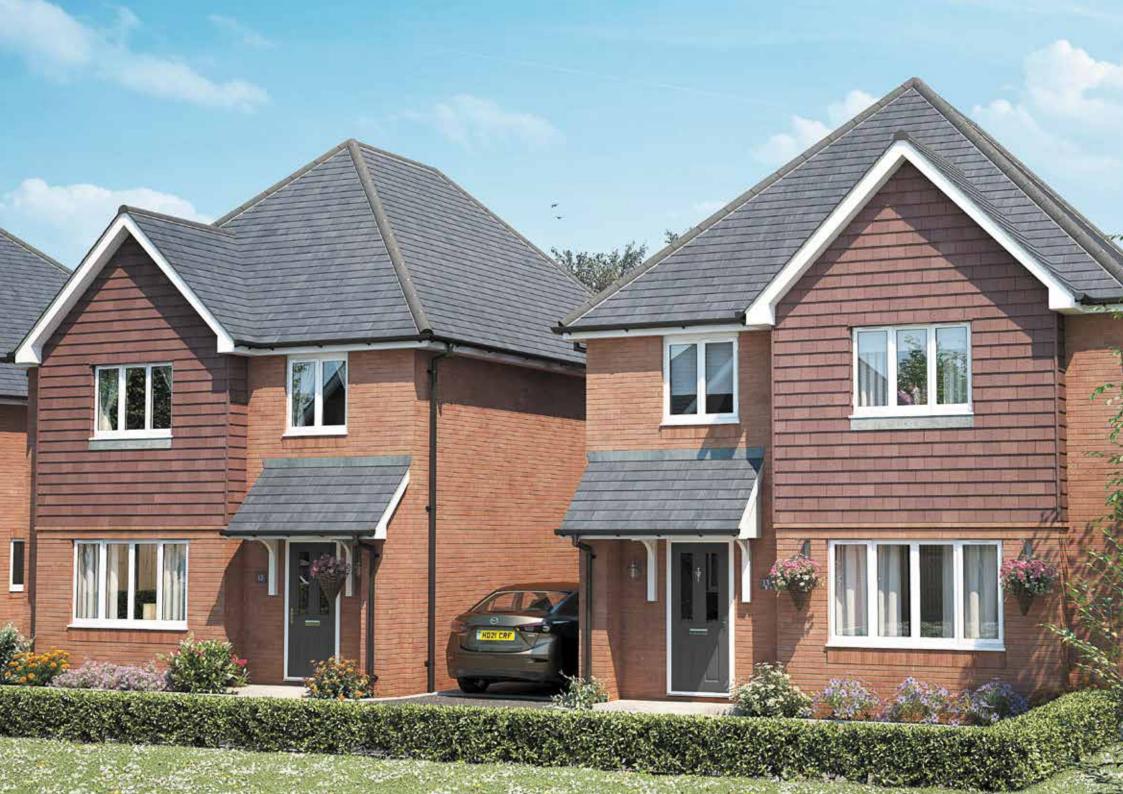

### Plot Twelve and Thirteen

Four bedroom detached 1302sqft

Plots twelve and thirteen are 4-bedroom detached homes with convenient parking for three vehicles.

This inviting residence features a large kitchen diner at the rear, offering a delightful view of the garden through patio doors.

Leading from the kitchen is a practical laundry space to both plots.

Enjoy the luxury of ensuite shower rooms to both the principal bedrooms, in addition to a main bathroom.