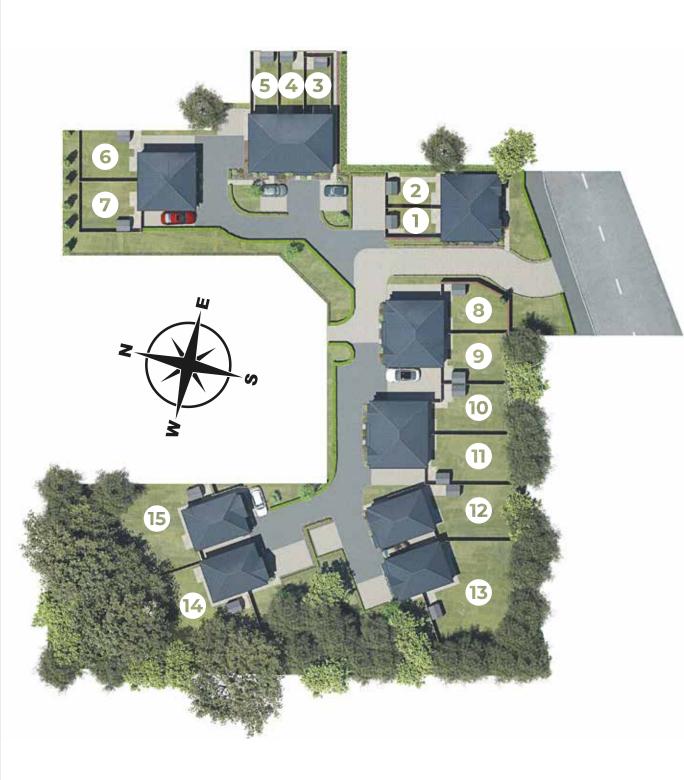

# Plot One

Three bedroom semi-detached 1033sqft



Discover the charm of plot one, a 3-bedroom semi-detached house with decorative tile hanging. This home features a well-equipped kitchen leading to the rear garden through patio doors. Conveniently located utility room off the hallway with laundry space and the convince of a cloak room. The spacious living room benefits from additional space created by a feature bay window. Enjoy the luxury of an ensuite in the principal bedroom and a stylish 3-piece main bathroom. Includes parking for two vehicles.



#### Plot Two Three bedroom semi-detached 1033sqft



Plot two is an inviting 3-bedroom semi-detached property.

The home boasts an open-plan kitchen with practical space perfect for dining.

Patio doors seamlessly connecting the hous