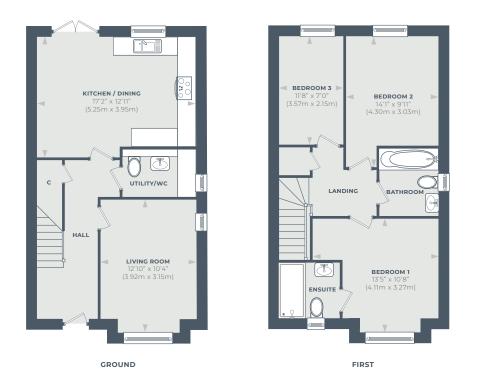

# Plot One

Three bedroom semi-detached 1033sqft

Discover the charm of plot one, a 3-bedroom semi-detached house with decorative tile hanging. This home features a well-equipped kitchen leading to the rear garden through patio doors. Conveniently located utility room off the hallway with laundry space and the convince of a cloak room. The spacious living room benefits from additional space created by a feature bay window. Enjoy the luxury of an ensuite in the principal bedroom and a stylish 3-piece main bathroom. Includes parking for two vehicles.

#### Plot Two Three bedroom semi-detached 1033sqft

Plot two is an inviting 3-bedroom semi-detached property.

The home boasts an open-plan kitchen with practical space perfect for dining.

Patio doors seamlessly connecting the house to the rear garden.

Upstairs you will find a principle bedroom with an adjoining ensuite, subsequent bedrooms share a well designed main bathroom.

Your property includes parking for two vehicles.