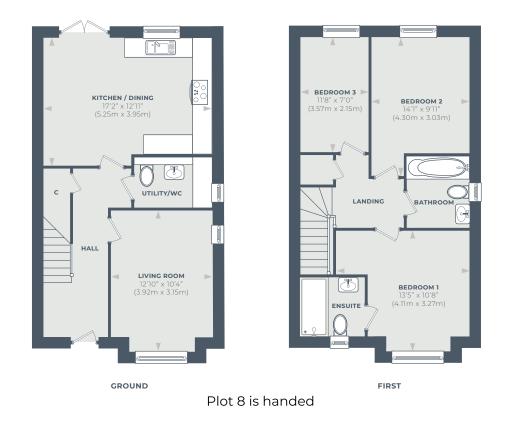

#### **Plot Eight and Nine**

Three bedroom semi-detached 1033sqft

Discover plots eight and nine, 3-bedroom semi-detached homes with parking for two vehicles.

Located to the rear of your home is an open-plan kitchen completed with dining space and patio doors to the garden.

This inviting residence features 3 generously sized bedrooms with the addition of an ensuite and main bathroom.