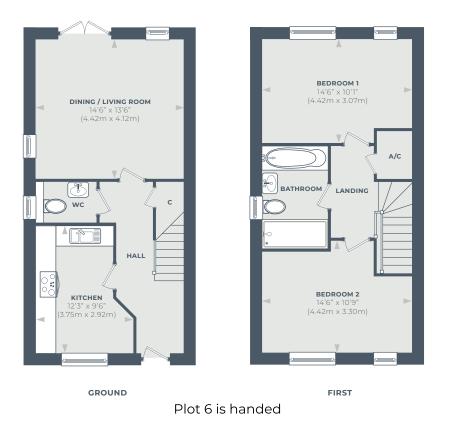

### **Plot Six and Seven**

Two bedroom semi-detached 872sqft

Explore the charm of plots 6 and 7, 2-bedroom semi-detached houses adorned with tile hanging and practical porches.

These delightful homes feature a living and dining room situated to the rear, with doors that open to the garden.

You will find two double bedrooms on the first floor with a 4 piece main bathroom.

Your new home includes parking for two vehicles.