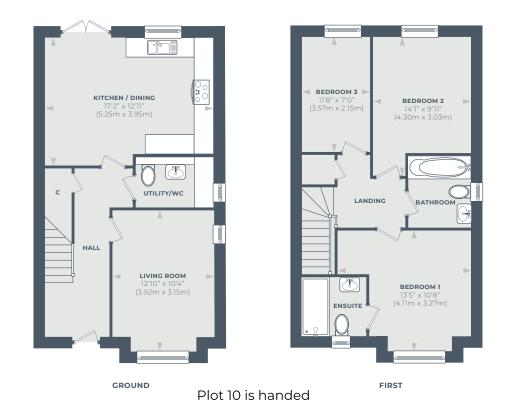

### **Plot Ten and Eleven**

Three bedroom semi-detached 1033sqft

Plots 10 and 11, a pair of 3-bedroom semi-detached homes, with spacious open plan kitchen/dining rooms located at the rear of the property and practical doors leading to the private gardens.

3 generously sized bedrooms with the addition of an ensuite and main bathroom adorn the upstairs.

This home benefits from parking for two vehicles.