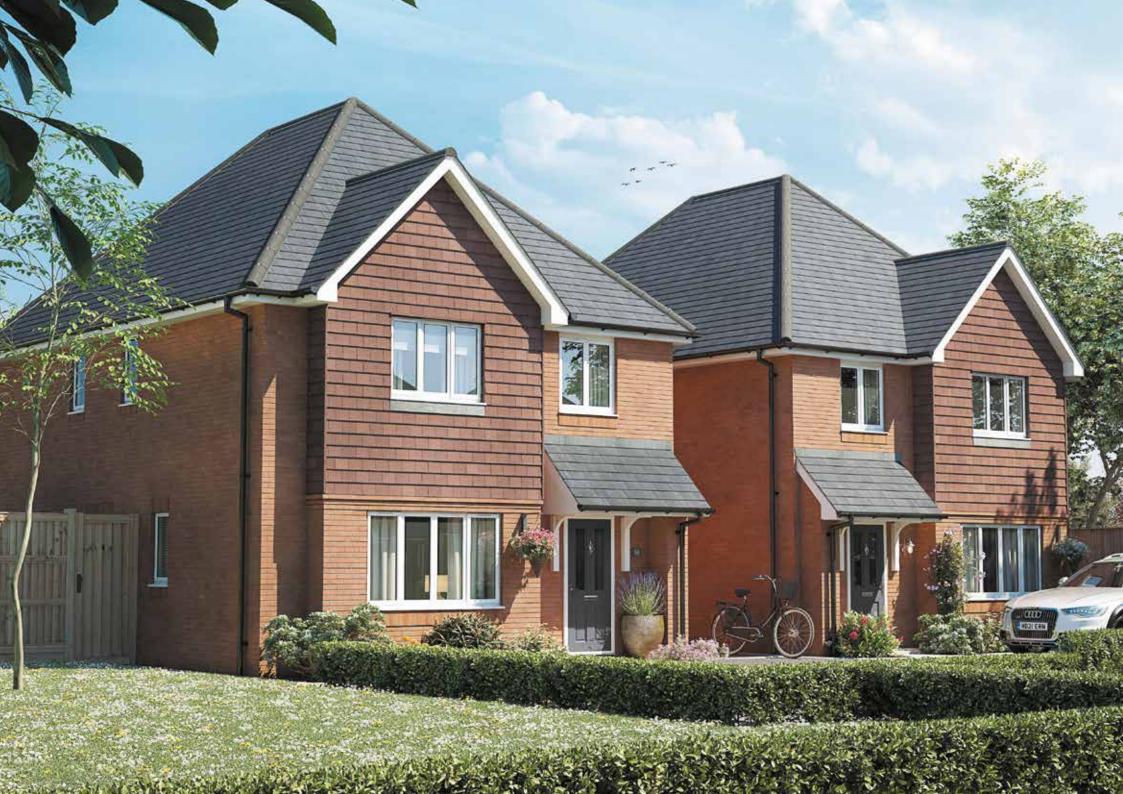

## **Plot Fourteen and Fifteen**

Four bedroom detached 1302sqft

Experience the charming features of plots 14 and 15 with decorative tile hanging and a bay window to the front elevation.

These 4-bedroom detached houses benefit from parking for three vehicles.

Featuring a kitchen diner at the property rear with doors leading to the garden and a connecting utility with a personal door.

Upstairs you will find four bedrooms, with an ensuite shower room and main bathroom.