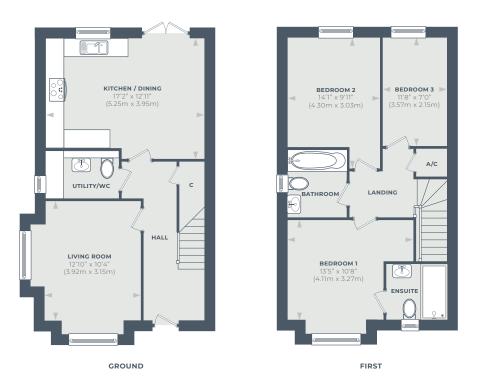

#### Plot Two Three bedroom semi-detached 1033sqft

Plot two is an inviting 3-bedroom semi-detached property.

The home boasts an open-plan kitchen with practical space perfect for dining.

Patio doors seamlessly connecting the house to the rear garden.

Upstairs you will find a principle bedroom with an adjoining ensuite, subsequent bedrooms share a well designed main bathroom.

Your property includes parking for two vehicles.