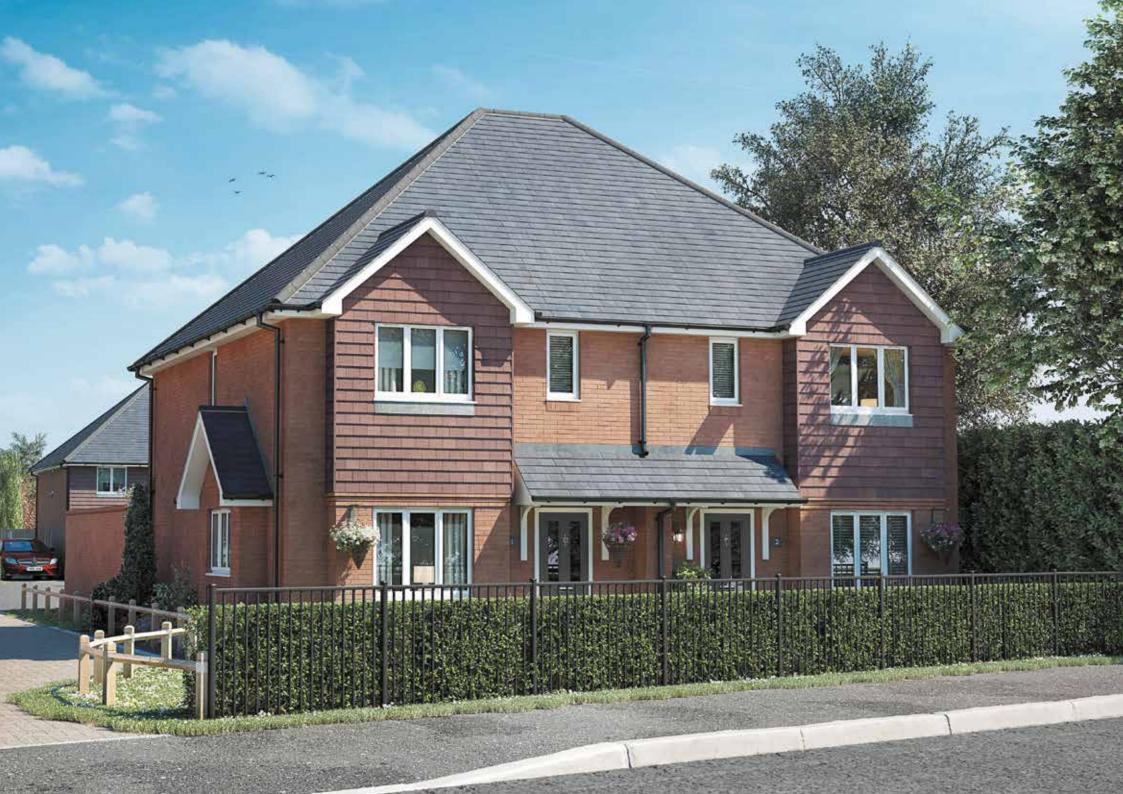

# Plot One

Three bedroom semi-detached 1033sqft

Discover the charm of plot one, a 3-bedroom semi-detached house with decorative tile hanging. This home features a well-equipped kitchen leading to the rear garden through patio doors. Conveniently located utility room off the hallway with laundry space and the convince of a cloak room. The spacious living room benefits from additional space created by a feature bay window. Enjoy the luxury of an ensuite in the principal bedroom and a stylish 3-piece main bathroom. Includes parking for two vehicles.

#### Plot Two Three bedroom semi-detached 1033sqft

Plot two is an inviting 3-bedroom semi-detached property.

The home boasts an open-plan kitchen with practical space perfect for dining.

Patio doors seamlessly connecting the house to the rear garden.

Upstairs you will find a principle bedroom with an adjoining ensuite, subsequent bedrooms share a well designed main bathroom.

Your property includes parking for two vehicles.