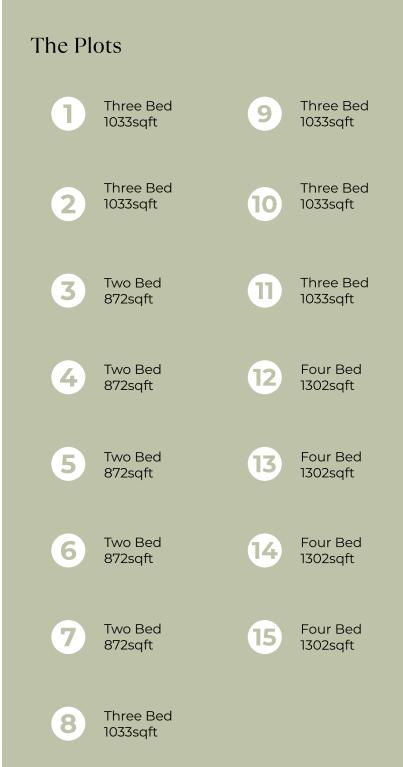

# Plot One

Three bedroom semi-detached 1033sqft



Discover the charm of plot one, a 3-bedroom semi-detached house with decorative tile hanging. This home features a well-equipped kitchen leading to the rear garden through patio doors. Conveniently located utility room off the hallway with laundry space and the convince of a cloak room. The spacious living room benefits from additional space created by a feature bay window. Enjoy the luxury of an ensuite in the principal bedroom and a stylish 3-piece main bathroom. Includes parking for two vehicles.



#### Plot Two Three bedroom semi-detached 1033sqft



Plot two is an inviting 3-bedroom semi-detached property.

The home boasts an open-plan kitchen with practical space perfect for dining.

Patio doors seamlessly connecting the house