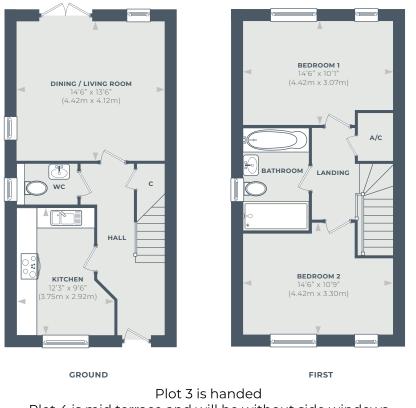

# Plot Three, Four and Five

Two bedroom terrace 872sqft

Plot 4 is mid terrace and will be without side windows

Step into plot three, four and five, a thoughtfully designed terrace of 2 bedroom homes. The heart of the home is the kitchen, located off the hallway at the front of the properties. Found at the rear is a living and dining space with patio doors leading to the garden. Upstairs you will find 2 bedrooms with a four piece bathroom suite. Parking for two vehicles is included.