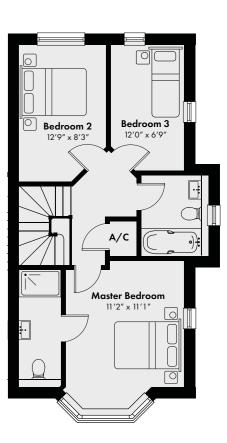

# PLOT 5 POST MEAD 1615 square ft

| Area           | Square feet     |
|----------------|-----------------|
| Living Room    | 16' 0" x 12' 0" |
| Kitchen/Dining | 13' 2" x 17' 2" |
| Family Room    | 11' 3" x 8' 6"  |
| Study          | 12' 0" x 7' 2"  |
| Master Bedroom | 12' 0" x 9' 3"  |
| Bedroom Two    | 11' 2" x 10' 4" |
| Bedroom Three  | 11' 2" x 10' 4" |
| Bedroom Four   | 12' 7" x 8' 7"  |
|                |                 |

GROUND FLOOR

#### FIRST FLOOR

Postmead, Shore Lane, Bishops Waltham, | www.imperialhomessouthern.co.uk | 01489 784847