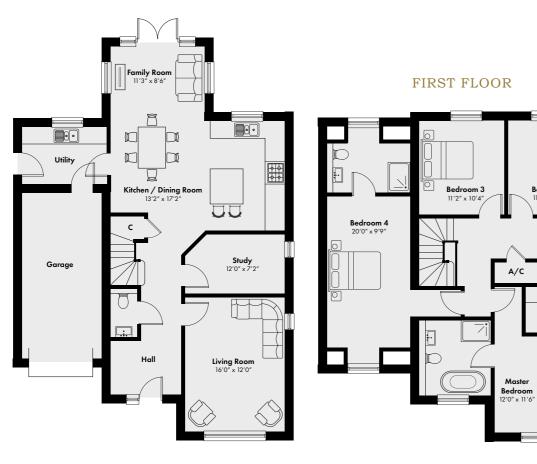

# PLOT 5 POST MEAD 1615 square ft

| Area           | Square feet     |
|----------------|-----------------|
| Living Room    | 16' 0" x 12' 0" |
| Kitchen/Dining | 13' 2" x 17' 2" |
| Family Room    | 11' 3" x 8' 6"  |
| Study          | 12' 0" x 7' 2"  |
| Master Bedroom | 12' 0" x 9' 3"  |
| Bedroom Two    | 11' 2" x 10' 4" |
| Bedroom Three  | 11' 2" x 10' 4" |
| Bedroom Four   | 12' 7" x 8' 7"  |
|                |                 |

GROUND FLOOR

#### FIRST FLOOR

Postmead, Shore Lane, Bishops Waltham, | www.imperialhomessouthern.co.uk | 01489 784847