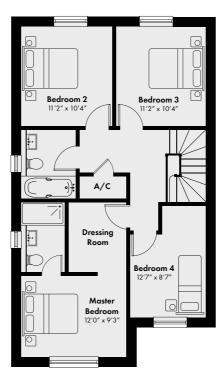

# PLOT 7 POST MEAD 1615 square ft

| Area           | Square feet     |  |
|----------------|-----------------|--|
| Living Room    | 16' 0" x 12' 0" |  |
| Kitchen/Dining | 13' 2" x 17' 2" |  |
| Family Room    | 11' 3" x 8' 6"  |  |
| Study          | 12' 0" x 7' 2"  |  |
| Master Bedroom | 12' 0" x 11' 6" |  |
| Bedroom Two    | 11' 2" x 10' 4" |  |
| Bedroom Three  | 11' 2" x 10' 4" |  |
| Bedroom Four   | 20'0" x 9'9"    |  |

Bedroom 2 11'2" x 10'4"

Dressing

GROUND FLOOR