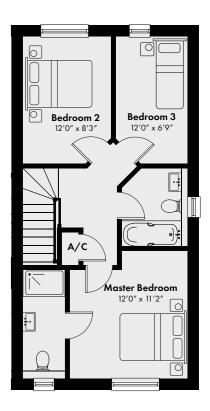

## PLOT 4 POST MEAD 969 square ft

| Area           | Square feet     |  |
|----------------|-----------------|--|
| Living Room    | 16'2" x 11'0"   |  |
| Kitchen/Dining | 15' 4" x 12' 9" |  |
| Master Bedroom | 11'2" x 11'1"   |  |
| Bedroom Two    | 12' 9" x 8' 3"  |  |
| Bedroom Three  | 12'0" x 6'9"    |  |

#### FIRST FLOOR