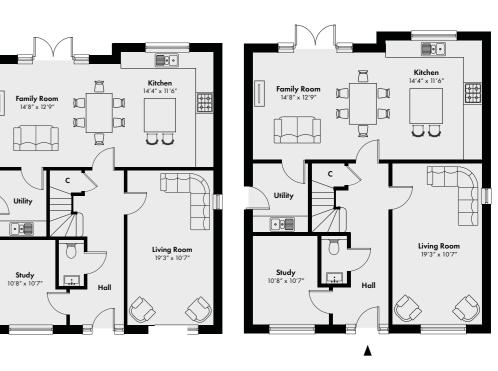

# PLOT 6 POST MEAD 1615 square ft

| Area           | Square feet     |  |
|----------------|-----------------|--|
| Living Room    | 19' 3" x 10' 7" |  |
| Kitchen/Dining | 14' 4" x 11' 6" |  |
| Family Room    | 14' 8" x 12' 9" |  |
| Study          | 10' 8" x 10' 7" |  |
| Master Bedroom | 14'9" x 12'9"   |  |
| Bedroom Two    | 12'3" x 10'8"   |  |
| Bedroom Three  | 11' 3" x 10' 8" |  |
| Bedroom Four   | 12' 3" x 8' 3"  |  |

#### GROUND FLOOR

#### FIRST FLOOR

**Garage** 16'4" x 9'8"

**Plot 6** Ground Floor

Postmead, Shore Lane, Bishops Waltham, | www.imperialhomessouthern.co.uk | 01489 784847