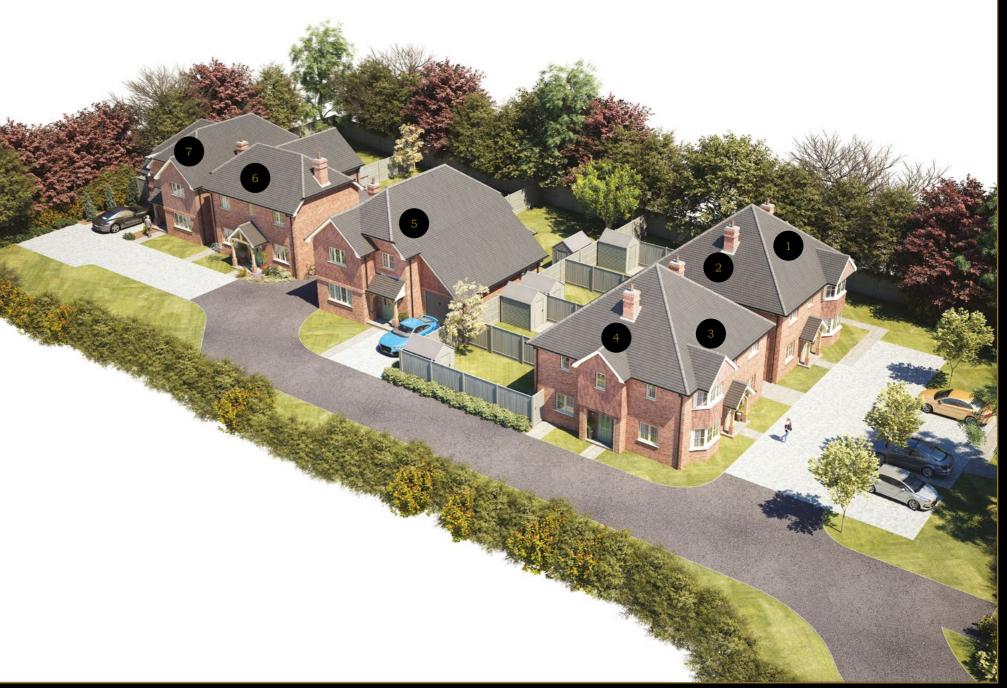

# POSTMEAD, BISHOPS WALTHAM

#### PLOT 4 4 SHORE LANE

This end 3 bedroom semi detatched house offers open a roomy living space and bedrooms. Complete with allocated parking.

#### PLOT 1 1 SHORE LANE

This beautiful 3 bedroom semi detatched house offers fantastic living space including great sized bedrooms with parking.

# 5 SHORE LANE

PLOT 5

This beautiful 4 bedroom detatched house offers fantastic open living space and includes a study, great sized bedrooms, garage and driveway.

#### PLOT 2 2 SHORE LANE

This stylish 3 bedroom semi detatched house offers ample living space with great sized bedrooms and allocated parking.

#### PLOT 6 6 SHORE LANE

This beautiful 4 bedroom detatched house offers fantastic family living with a study, great sized bedrooms and driveway.

#### PLOT 3 3 SHORE LANE

This central to the development 3 bedroom semi detatched good sized rooms throughout with allocated parking.

#### PLOT 7 SHORE LANE

This end of the development 4 bedroom detatched house offers open living space and includes a study, great sized bedrooms, garage and driveway.