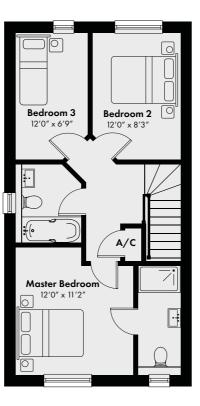

## PLOT 2 POST MEAD 969 square ft

| Area           | Square feet     |  |
|----------------|-----------------|--|
| Living Room    | 15' 4" x 11' 0" |  |
| Kitchen/Dining | 16' 4" x 11' 0" |  |
| Master Bedroom | 12'0" x 11'2"   |  |
| Bedroom Two    | 12'0" x 8'3"    |  |
| Bedroom Three  | 12' 0" x 6' 9"  |  |

#### FIRST FLOOR