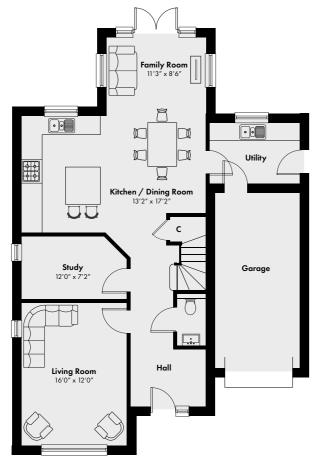

# PLOT 5 POST MEAD 1615 square ft

| Area           | Square feet     |
|----------------|-----------------|
| Living Room    | 16' 0" x 12' 0" |
| Kitchen/Dining | 13' 2" x 17' 2" |
| Family Room    | 11' 3" x 8' 6"  |
| Study          | 12' 0" x 7' 2"  |
| Master Bedroom | 12' 0" x 9' 3"  |
| Bedroom Two    | 11' 2" x 10' 4" |
| Bedroom Three  | 11' 2" x 10' 4" |
| Bedroom Four   | 12' 7" x 8' 7"  |
|                |                 |

GROUND FLOOR

#### FIRST FLOOR

Postmead, Shore Lane, Bishops Waltham, | www.imperialhomessouthern.co.uk | 01489 784847