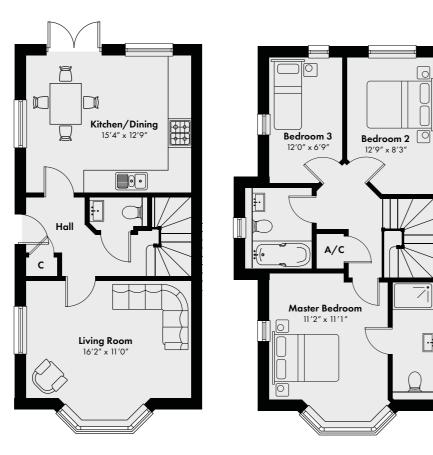

## PLOT 4 POST MEAD 969 square ft

| Area           | Square feet     |  |
|----------------|-----------------|--|
| Living Room    | 16'2" x 11'0"   |  |
| Kitchen/Dining | 15' 4" x 12' 9" |  |
| Master Bedroom | 11'2" x 11'1"   |  |
| Bedroom Two    | 12' 9" x 8' 3"  |  |
| Bedroom Three  | 12'0" x 6'9"    |  |

#### GROUND FLOOR

# **Kitchen/Dining** 15'4" x 12'9" Living Room 16'2" x 11'0"

FIRST FLOOR