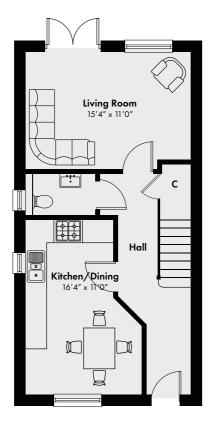

## PLOT 2 POST MEAD 969 square ft

| Area           | Square feet     |  |
|----------------|-----------------|--|
| Living Room    | 15' 4" x 11' 0" |  |
| Kitchen/Dining | 16' 4" x 11' 0" |  |
| Master Bedroom | 12'0" x 11'2"   |  |
| Bedroom Two    | 12'0" x 8'3"    |  |
| Bedroom Three  | 12' 0" x 6' 9"  |  |

#### GROUND FLOOR

# C Living Room 15'4" x 11'0" C Hall Kitchen/Diving 16'4" x 11'0" C